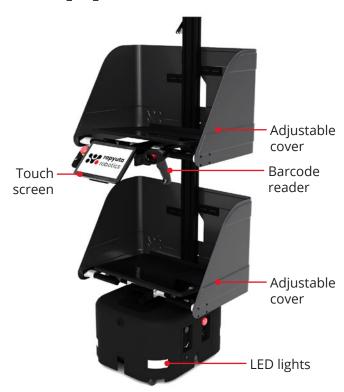

## **Pick Assist Solution**

Make the most of your distribution centers' productivity with our pick assist robots working alongside the human associates. Our robots autonomously navigate the warehouse, carry orders and collaborate with their human partners.

## Rapyuta PA-AMR



## **Product Specifications**

Max speed: 4.59 ft/s Payload: 99.2 lb (45 kg) Capacity: 13.2 gal × 2

XL model capacity: 19.8 gal × 2 Transportable item: 19.5" × 13" × 12" Operation time: 10 h (Charging time: 2 h)

Retractable tray
Fits in aisles as narrow as 3 ft!
Rent a Robot / Subscription service!



## Rapyuta PA-AMR XL



2x productivity A increase