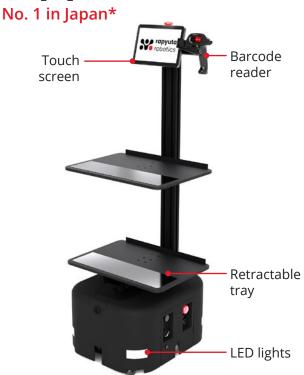

## **Product Specifications**

Max speed: 4.59 ft/s Payload: 99.2 lb (45 kg) Capacity: 13.2 gal × 2

XL model capacity: 19.8 gal × 2 Transportable item: 19.5" × 13" × 12" Operation time: 10 h (Charging time: 2 h)

Retractable tray
Fits in aisles as narrow as 3 ft!
Rent a Robot / Subscription service!